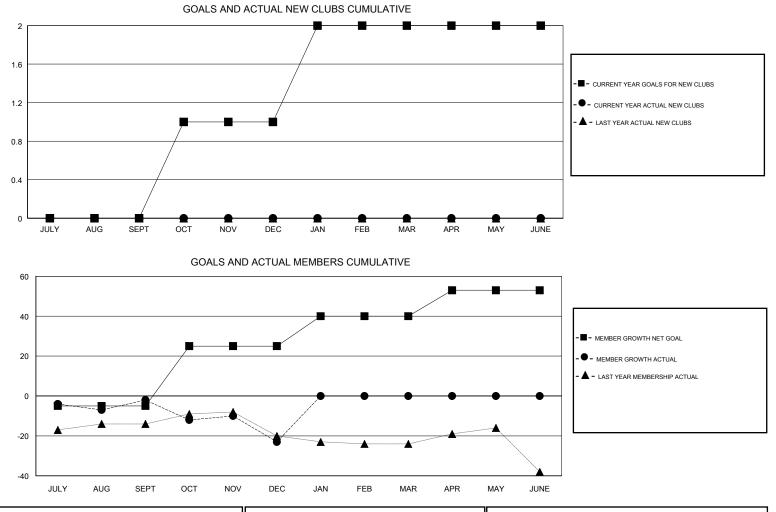

## LOCATION COLORADO

GMT CA

| Clubs<br>RESULTS FOR 2017-2018 |   |   |   | Members<br>RESULTS FOR 2017-2018 |    |    |    |  |
|--------------------------------|---|---|---|----------------------------------|----|----|----|--|
|                                |   |   |   |                                  |    |    |    |  |
| JULY/AUG/SEPT                  | 0 | 0 | 1 | JULY/AUG/SEPT                    | -5 | 15 | 15 |  |
| OCT/NOV/DEC                    | 1 | 0 | 0 | OCT/NOV/DEC                      | 30 | 17 | 36 |  |
| JAN/FEB/MAR                    | 1 | 0 | 0 | JAN/FEB/MAR                      | 15 | 0  | 0  |  |
| APR/MAY/JUNE                   | 0 | 0 | 0 | APR/MAY/JUNE                     | 13 | 0  | 0  |  |